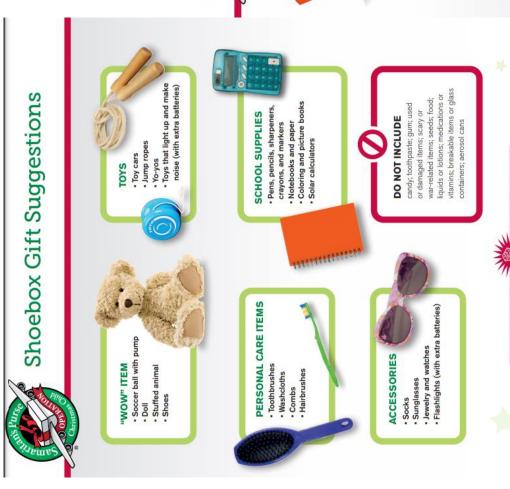

Our next meeting is October 10, 2023 at 11:00 am in the FLC. God bless us all. Bonnie Oster

Please contact
Pastor Caroll
or Sheri in the
church office
to pick up a
shoebox to
fill!

Thank you!

GOOD NEWS, GREAT JOY.

Operation Christmas Child\* is a project of Samaritan's Purse\* Franklin Graham, President | 1-800-353-5949 | samaritan © 2022 Samaritan's Purse. All rights reserved.

Samaritan's Purse