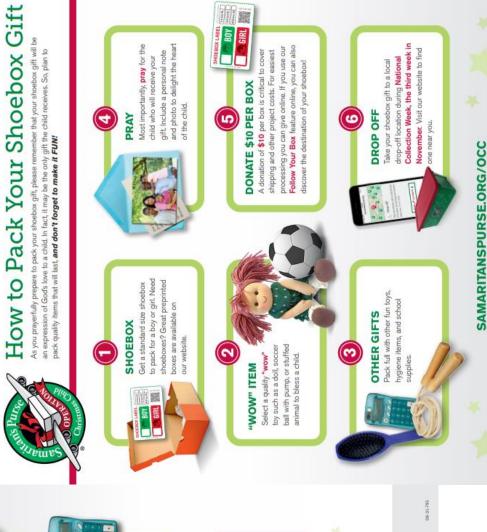

Our next meeting is October 10, 2023 at 11:00 am in the FLC. God bless us all. Bonnie Oster

Please contact
Pastor Caroll
or Sheri in the
church office
to pick up a
shoebox to
fill!

Thank you!

GOOD NEWS, GREAT JOY.

Operation Christmas Child\* is a project of Samaritan's Purse\* Franklin Graham, President | 1-800-353-5949 | samaritan © 2022 Samaritan's Purse. All rights reserved.

Samaritan's Purse